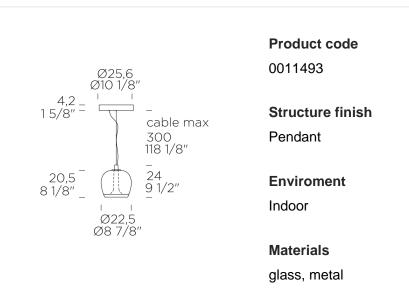

#### **Product features**

 Finitura diffusore transparent
 Certifications

 Finitura struttura matte gunmetal
 Protection degree

 IP 20
 IP 20

 Dimensions 118in x 9in x 8in
 Net weight 4kg

 Gross weight 5,6kg
 Gross weight 5,6kg