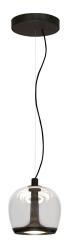

# Aurelia Bold S 22

#### Description

Collection of hand-blown glass pendants in transparent or smoke grey combined with a metal structure in hand finished vintage brass, matte gunmetal or glossy warm white. Two shapes/dimensions and six color combinations with matching canopy. Two integrated LED light sources (direct and indirect) with the ability to turn on/off/dim independently. Both LEDs are available in 2700K or 3000K and are user replaceable. Smart disassembly system to remove the glass diffuser for quick and easy cleaning.