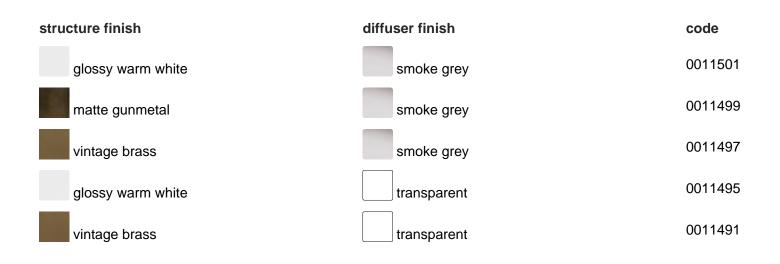

#### Description

Collection of hand-blown glass pendants in transparent or smoke grey combined with a metal structure in hand finished vintage brass, matte gunmetal or glossy warm white. Two shapes/dimensions and six color combinations with matching canopy. Two integrated LED light sources (direct and indirect) with the ability to turn on/off/dim independently. Both LEDs are available in 2700K or 3000K and are user replaceable. Smart disassembly system to remove the glass diffuser for quick and easy cleaning.